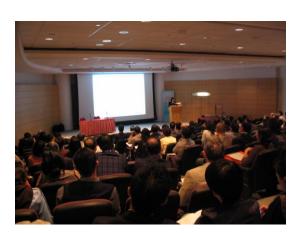

### 2011 Winter Scientific Meeting

The Scientific Meetings Committee is pleased to report that the Winter Scientific Meeting was successfully held on 20<sup>th</sup> November 2011 at the HKAM Building. Two renowned academicians, Professor Kishor Gulabivala and Dr Paula Ng, of the Department of Endodontology, UCL Eastman Dental Institute UK, presented their research and clinical expertise on several topics on endodontics. The event was very well-attended with over 160 participants and was supported by a number of dental companies. The expert help of CDSHK colleagues, Ms Lilian Cheung, Ms Rose Chow, Ms Julia Lau and Ms Sharon Tam were gratefully acknowledged. Feed backs from conference participants were extremely positive.