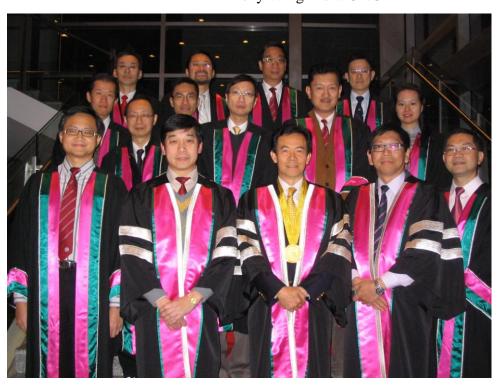

### The New Council for 2011-2012

In accordance with the M&A of our College, the following Office-Bearers and Council Members for the year 2011-2012 have been elected:

President:

Vice-President (Education & Examinations):

Professor Wai Keung LEUNG

Dr John Yu Kong LING

Dr Ricky Wing Kit WONG

Back Row (L to R): Dr Chun Kei LEE, Prof Wai Keung LEUNG, Dr Raymond K M LEE, Dr Robert P Y NG Middle Row (L to R): Dr Shiu Yin CHO, Dr Ricky W K WONG, Dr Kam Yuen HO, Dr Joseph C Y CHAN, Dr John Y K LING, Dr Katherine C M LEUNG

Front Row (L to R): Dr Edmond H N POW, Prof Edward C M LO, Dr Roch K H LEE, Dr Sai Kwing CHAN, Dr Yiu Kai WONG

**Dr Anthony S K TSE** received a souvenir for his meritorious service for serving the council for 12 years.