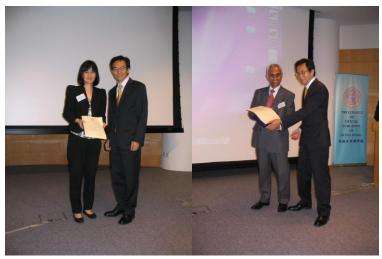

didates with Local & RCSEd Examiners





## Scientific Meeting



### 2011 Winter Scientific Meeting

The Scientific Meetings Committee is pleased to report that the Winter Scientific Meeting was successfully held on 20<sup>th</sup> November 2011 at the HKAM Building. Two renowned academicians, Professor Kishor Gulabivala and Dr Paula Ng, of the Department of Endodontology, UCL Eastman Dental Institute UK, presented their research and clinical expertise on several topics on endodontics. The event was very well-attended with over 160 participants and was supported by a number of dental companies. The expert help of CDSHK colleagues, Ms Lilian Cheung, Ms Rose Chow, Ms Julia Lau and Ms Sharon Tam were gratefully acknowledged. Feed backs from conference participants were extremely positive.





Souvenir presentation to Dr Paula Ng and Professor Kishor Gulabivala

### 2012 Spring Scientific Meeting

In response to the changing needs of continuing education and professional development, the theme of the upcoming Spring Scientific Meeting on 20<sup>th</sup> May 2012 is Quality Assurance. The tentative expert speakers are Dr Brent Weller from the UK and Dr Philip H W Poon, Senior Dental Officer, Pamela Youde School Dental Clinic, Department of Health and one local Medical expert. Please mark your diary and do not miss out this first of a kind event for the dental profession. We look forward to meeting you then.

I would like to thank all the members of the Scientific Meetings Committee nominated by the various specialty boards of the College for their contributions. Special thank