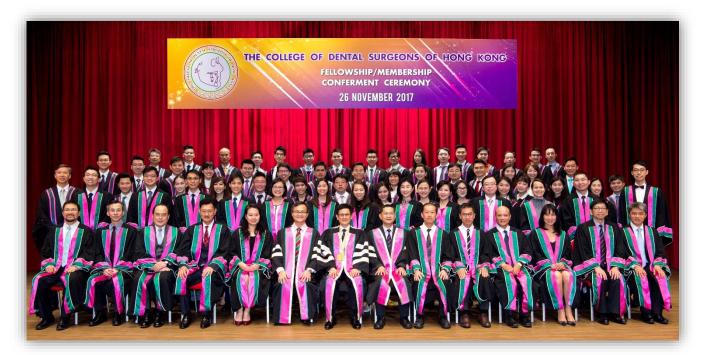

New Fellows and Members with Council Members at the Conferment Ceremony held on 26 November 2017

**Examination Results** 

The following higher trainees were successful in the Specialty Exit Examinations and have completed their specialist training pathways: