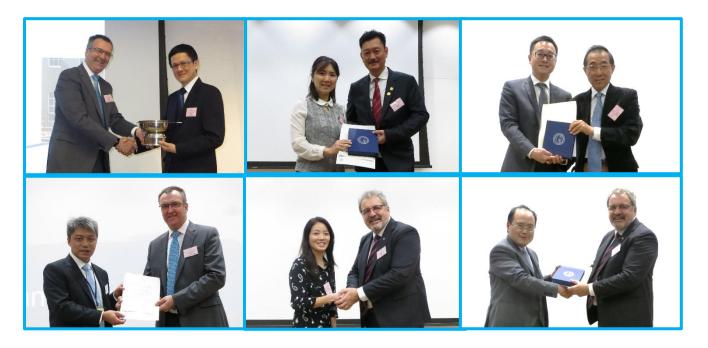

## Winter Scientific Meeting, 26 November 2017

2017 marked twenty years of collaboration between the College of Dental Surgeons of Hong Kong (CDSHK) and the Royal College of Surgeons of Edinburgh (RCSEd) in setting standards for dental specialist training in Hong Kong. Our College commemorated this historic friendship during the CDSHK Winter Scientific Meeting at the Academy of Medicine.

Dr Robert Ng, CDSHK President, with the presence of Professor William Saunders, RCSEd Immediate Past Dean of the Dental Faculty, kicked off and welcomed our audience to this memorable meeting theming "Setting Standards 20 years on: Together We Stand". We had been privileged to have distinguished Fellows from both Colleges to be our speakers: Professor William Saunders on Endodontics, Professor Mark Thomason on Prosthodontics, Professor Lijian Jin on Periodontology and Dr John Ling on Orthodontics. The meeting attracted more than 250 participants with very positive feedbacks.

I would also like to take this opportunity to acknowledge the unceasing support of our sponsors: 3M Hong Kong Limited, GlaxoSmithKline Consumer Healthcare (HK) Ltd, KaVo Kerr Hong Kong and Nobel Biocare Asia Ltd, which had contributed to the success of the event.